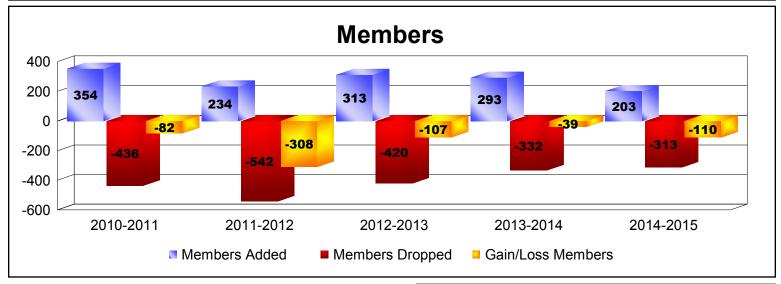

## District 321B2

| Year      | New<br>Clubs | Dropped<br>Clubs | Gain/<br>Loss | New<br>Members | Charter<br>Members | Reinstate<br>Members | Transfer<br>Members | Total<br>Member | Total<br>Members | Gain/<br>Loss |
|-----------|--------------|------------------|---------------|----------------|--------------------|----------------------|---------------------|-----------------|------------------|---------------|
|           |              |                  | Clubs         |                |                    |                      |                     | Added           | Dropped          | Members       |
| 2010-2011 | 3            | -10              | -7            | 234            | 74                 | 43                   | 3                   | 354             | -436             | -82           |
| 2011-2012 | 1            | -11              | -10           | 79             | 20                 | 134                  | 1                   | 234             | -542             | -308          |
| 2012-2013 | 4            | -12              | -8            | 119            | 101                | 50                   | 43                  | 313             | -420             | -107          |
| 2013-2014 | 1            | -5               | -4            | 80             | 106                | 106                  | 1                   | 293             | -332             | -39           |
| 2014-2015 | 1            | -5               | -4            | 113            | 53                 | 28                   | 9                   | 203             | -313             | -110          |
| Average   | 2            | -9               | -7            | 125            | 71                 | 72                   | 11                  | 279             | -409             | -129          |
| Clubs     |              |                  |               |                |                    |                      |                     |                 |                  |               |