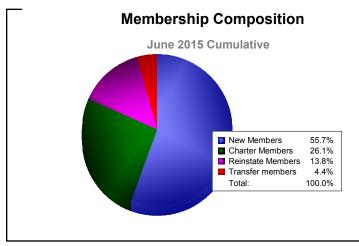

## District 321B2

| Year      | New<br>Clubs | Dropped<br>Clubs | Gain/<br>Loss | New<br>Members | Charter<br>Members | Reinstate<br>Members | Transfer<br>Members | Total<br>Member | Total<br>Members | Gain/<br>Loss |
|-----------|--------------|------------------|---------------|----------------|--------------------|----------------------|---------------------|-----------------|------------------|---------------|
|           |              |                  | Clubs         |                |                    |                      |                     | Added           | Dropped          | Members       |
| 2010-2011 | 3            | -10              | -7            | 234            | 74                 | 43                   | 3                   | 354             | -436             | -82           |
| 2011-2012 | 1            | -11              | -10           | 79             | 20                 | 134                  | 1                   | 234             | -542             | -308          |
| 2012-2013 | 4            | -12              | -8            | 119            | 101                | 50                   | 43                  | 313             | -420             | -107          |
| 2013-2014 | 1            | -5               | -4            | 80             | 106                | 106                  | 1                   | 293             | -332             | -39           |
| 2014-2015 | 1            | -5               | -4            | 113            | 53                 | 28                   | 9                   | 203             | -313             | -110          |
| Average   | 2            | -9               | -7            | 125            | 71                 | 72                   | 11                  | 279             | -409             | -129          |
| Clubs     |              |                  |               |                |                    |                      |                     |                 |                  |               |