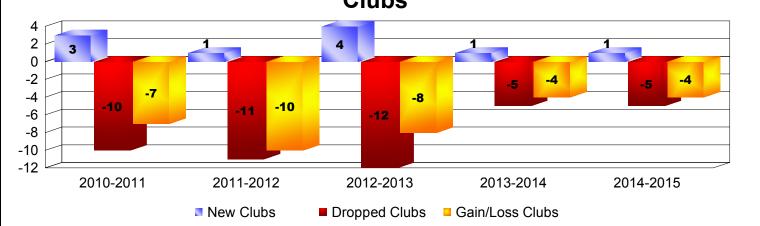

## District 321B2

| Year      | New<br>Clubs | Dropped<br>Clubs | Gain/<br>Loss | New<br>Members | Charter<br>Members | Reinstate<br>Members | Transfer<br>Members | Total<br>Member | Total<br>Members | Gain/<br>Loss |
|-----------|--------------|------------------|---------------|----------------|--------------------|----------------------|---------------------|-----------------|------------------|---------------|
|           |              |                  | Clubs         |                |                    |                      |                     | Added           | Dropped          | Members       |
| 2010-2011 | 3            | -10              | -7            | 234            | 74                 | 43                   | 3                   | 354             | -436             | -82           |
| 2011-2012 | 1            | -11              | -10           | 79             | 20                 | 134                  | 1                   | 234             | -542             | -308          |
| 2012-2013 | 4            | -12              | -8            | 119            | 101                | 50                   | 43                  | 313             | -420             | -107          |
| 2013-2014 | 1            | -5               | -4            | 80             | 106                | 106                  | 1                   | 293             | -332             | -39           |
| 2014-2015 | 1            | -5               | -4            | 113            | 53                 | 28                   | 9                   | 203             | -313             | -110          |
| Average   | 2            | -9               | -7            | 125            | 71                 | 72                   | 11                  | 279             | -409             | -129          |
| Clubs     |              |                  |               |                |                    |                      |                     |                 |                  |               |